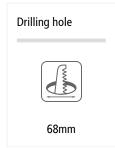

## Special features:

- flush mounting in 16 mm panels
- no visible luminous spots