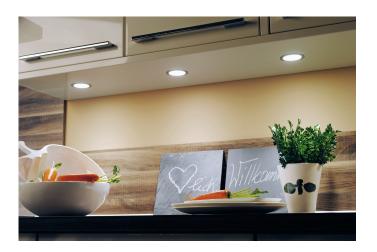

## Flat recessed luminaire round FR 68-LED 4W

LED recessed spotlight with planar light, plastic housing, connecting cable 2.5m with LED 24-plug, light color extra warm white approx. 2700K, quick and easy installation with snap-in hooks, optional accessories: dim controller with remote control, DALI or 1-10V dimmer, mounting spring for a secure hold in lightweight ceilings, surface-mounting ring for installation without mounting hole

## Special features:

- flush mounting in 16 mm panels
- no visible luminous spots