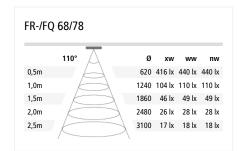

Connection:LED-Trafo DC 24 VLife:L70/B10 >= 50.000 hLight colour:2700 K extra warm white

Beam angle: 110°

Energy efficiency: LED: 113 lm/W; luminaire: 270 lm (68 lm/W)

**Energy efficiency class:** G

**Colour rendering:** Ra/CRI >= 93