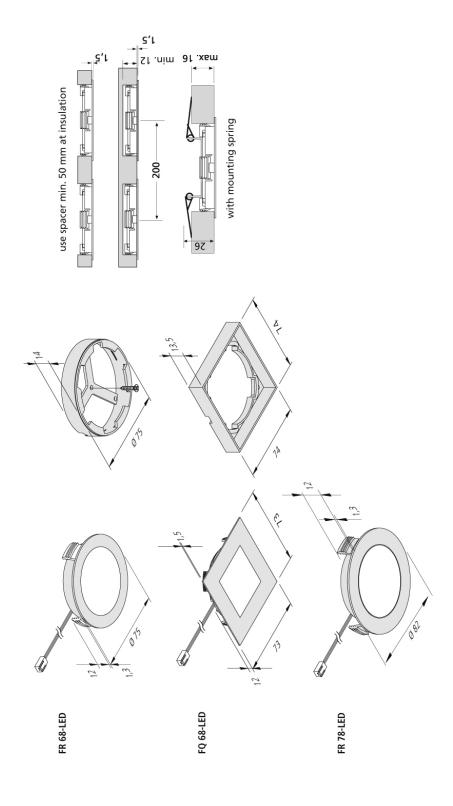

## Flat recessed luminaire round FR 68-LED 4W

LED recessed spotlight with planar light, plastic housing, connecting cable 2.5m with LED 24-plug, light color extra warm white approx. 2700K, quick and easy installation with snap-in hooks, optional accessories: dim controller with remote control, DALI or 1-10V dimmer, mounting spring for a secure hold in lightweight ceilings, surface-mounting ring for installation without mounting hole

## Special features:

- flush mounting in 16 mm panels
- no visible luminous spots