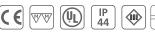

## Flat recessed luminaire round FR 68-LED 4W

LED recessed spotlight with planar light, plastic housing, connecting cable 2.5m with LED 24-plug, light color extra warm white approx. 2700K, quick and easy installation with snap-in hooks, optional accessories: dim controller with remote control, DALI or 1-10V dimmer, mounting spring for a secure hold in lightweight ceilings, surface-mounting ring for installation without mounting hole

## Special features:

- flush mounting in 16 mm panels
- no visible luminous spots